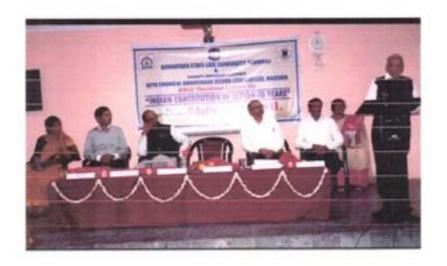

ONE DAY STATE LEVEL SEMINAR ON ENVIRONMENT & HUMAN RIGHT

ONE DAY WORKSHOP ON CAREER GUIDANCE

ONE DAY WORKSHOP ON CYBER CRIME

ONE DAY WORKSHOP ON LEGAL LITERACY AND LEGAL AWARENESS

ONE DAY STATE LEVAL SEMINAR ON INDIAN CONSTITUTION IN ACTION - 70 YEARS

# Inauguration by the dignitaries