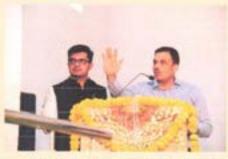

Then valuable insights about IPR was shared by Sri. Dayananda M Belure Senior Civil Judge and Member Secretary DLSA Raichur through an inaugural address. Continuing the flow of knowledge an enlightening seminar on INTELLECTUAL PROPERTY RIGHTS was given by Prof.(Dr) Vishwanath M Registrar, Raichur University Raichur. Second session was taken by AM Mallikarunayya Asst. Prof. S.C.A.B Law College.

# Inaugural speech by Sri. Dayananda M BelureSenior Civil Judge & Member Secretary, D.L.S.A., Raichur.

Technical session by Chief Guest Prof. (Dr) Vishwanath M Registrar,
Raichur University Raichur.