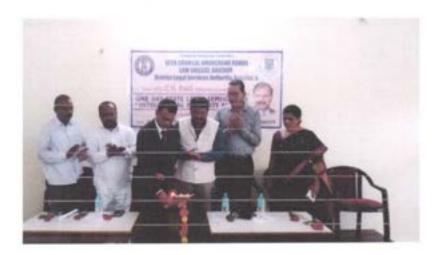

One Day State Level Seminar

"INTELLECTUAL PROPERTY RIGHTS"

DATE: 31-08-2023

Time: 10.00 A.M.

Venue: S.C.A.B Law College, Raichur.

Inauguration by

: Sri. Dayananda M Belure,

Senior Civil Judge & Member Secretary,

D.L.S.A., Raichur.

Chief Guest & Resource Person : Prof.(Dr) Vishwanath M

Registrar, Raichur University

Raichur.

President

: Sri Y . Srikanth Rao Advocate

Chairman, Managing Committee,

S.C.A.B Law College, Raichur.

Presence

: Sri. Sunilkumar Bhandari

Secretary, Managing Committee,

S.C.A.B Law College, Raichur.

: Dr. Padma J., Principal,

S.C.A.B Law College, Raichur.

: Cordially invites you :

Sri. Vijayakumar Hugar

Raichur, Chief Guest & Resource Person: Prof.(Dr) Vishwanath M

Registrar, Raichur University Raichur. Invocation prayer was performed by Malati of first year. Welcome address was given by Sri. Vijayakumar Hugar Advocate Co-ordinator Prof. (Dr) C.S Patil Felicitation Committee. then marked the formal inauguration with a symbolic gesture of lighting a lamp by the dignitaries.

Then valuable insights about IPR was shared by Sri. Dayananda M Belure Senior Civil Judge and Member Secretary DLSA Raichur through an inaugural address. Continuing the flow of knowledge an enlightening seminar on INTELLECTUAL PROPERTY RIGHTS was given by Prof.(Dr) Vishwanath M Registrar, Raichur University Raichur. Second session was taken by AM Mallikarunayya Asst. Prof. S.C.A.B Law College.