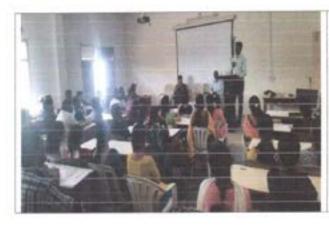

#### REPORT

One Day Workshop On "Prevention Of Sexual Harassment On Women At Working Place" organized by the District Legal Services Authority, Adhivaktha Parishath & SCAB Law College, Raichur, at 10-00 AM on 25-11-2023 at Seth Chunilal Amarchand Bohra Law College Auditorium.

The programme was inaugurated by Sri. Dayanand M. Belure Civil Judge, (Senior Division) & Member Secretary District Legal Services Authority, Raichur.

Sri. M.M. Laksetty, State General Secretary Adhivaktha Parishath North Karnataka was the chief guest Sri. Gangadhar Patil, State Secretary Adhivaktha Parishath North Karnataka was the Guest.

Sri. Y Srikanth Rao, Advocate, Chairman of Managing Committee SCAB Law College, Raichur was presiding over the function.

Sri. Sunilkumar Bhandari, Secretary of Managing Committee SCAB Law College, Raichur, Principal Dr.Padma J & Executive members of the State Adhivaktha Parishath were present in the function.