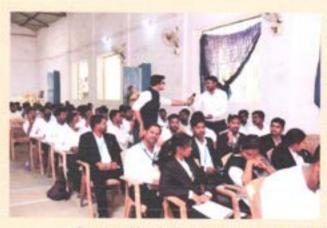

#### ABOUT THE SEMINAR:

The seminar was conducted in association with Prof. (Dr) C.S Patil Felicitation Committee.

The seminar started at 10 A.M. with the arrival of inaugurator Sri.

Dayananda M Belure, Senior Civil Judge & Member Secretary, D.L.S.A.,

Raichur, Chief Guest & Resource Person: Prof.(Dr) Vishwanath M

Registrar, Raichur University Raichur. Invocation prayer was performed by Malati of first year. Welcome address was given by Sri. Vijayakumar Hugar Advocate Co-ordinator Prof. (Dr) C.S Patil Felicitation Committee. then marked the formal inauguration with a symbolic gesture of lighting a lamp by the dignitaries.

Then valuable insights about IPR was shared by Sri. Dayananda M Belure Senior Civil Judge and Member Secretary DLSA Raichur through an inaugural address. Continuing the flow of knowledge an enlightening seminar on INTELLECTUAL PROPERTY RIGHTS was given by Prof.(Dr) Vishwanath M Registrar, Raichur University Raichur. Second session was taken by AM Mallikarunayya Asst. Prof. S.C.A.B Law College.

Then a presidential address was delivered by Sri. Sunil kumar Bhandari Secretary, Managing Committee, S.C.A.B Law College, Raichur. And finally vote of thanks by AM Mallikarunayya Asst. Prof. S.C.A.B Law College.