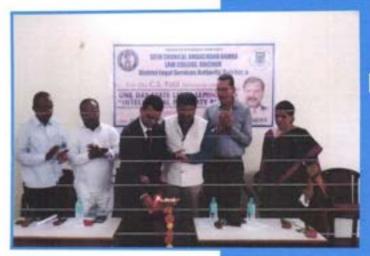

One Day State Level Seminar

"INTELLECTUAL PROPERTY RIGHTS"

DATE: 31-08-2023

Time: 10.00 A.M.

Venue: S.C.A.B Law College, Raichur.

Inauguration by

: Sri. Dayananda M Belure,

Senior Civil Judge & Member Secretary,

D.L.S.A., Raichur.

Chief Guest & Resource Person : Prof.(Dr) Vishwanath M

Registrar, Raichur University

Raichur.

President

: Sri Y . Srikanth Rao Advocate

Chairman, Managing Committee,

S.C.A.B Law College, Raichur.

Presence

: Sri. Sunilkumar Bhandari

Secretary, Managing Committee,

S.C.A.B Law College, Raichur.

: Dr. Padma J., Principal,

S.C.A.B Law College, Raichur.

: Cordially invites you :

Sri. Vijayakumar Hugar

Raichur, Chief Guest & Resource Person: Prof.(Dr) Vishwanath M

Registrar, Raichur University Raichur. Invocation prayer was performed by Malati of first year. Welcome address was given by Sri. Vijayakumar Hugar Advocate Co-ordinator Prof. (Dr) C.S Patil Felicitation Committee. then marked the formal inauguration with a symbolic gesture of lighting a lamp by the dignitaries.