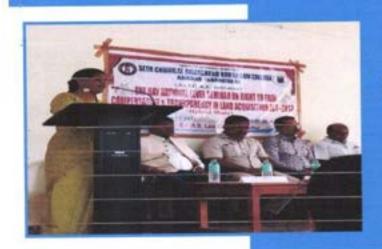

#### Title of the workshop/ seminar

ONE DAY WORKSHOP ON PREVENSION OF SEXUAL HARASSMENT ON WOMEN AT WORKING **PLACES** 

ONE DAY STATE LEVEL SEMINAR ON I P R

ONE DAY NATIONA SEMINAR ON RIGHT TO FAIR COMPENSATION AND TRANSPRARENCY IN LAND ACQUSITION REHABILITATION AND RESETTELMENT ACT 2013

# NOTICE

All the Students are hereby informed to attend the One Day Workshop On "Prevention Of Sexual Harassment On Women At Working Place" organized by the District Legal Services Authority, Adhivaktha Parishath and SCAB Law College, Raichur, at 10-00 AM on 25-11-2023 at College Auditorium.

#### PREVENTION OF SEXUAL HARASSMENT ON WOMEN AT WORKING PLACE

Date: 25.11.2023 Time: 10:00AM

Venue: Seminar Hall, S.C.A.B Law College, Raichur.

Inauguration: Sri.Dayanand M. Belure,

Civil Judge (Sr.Division) & Member Secretary, District Legal Services Authority, Raichur.

Chief Guest: Sri. M. M. Lakshatti,

State General Secretary, Adhivaktha Parishath, North Kamataka.

Guest: Sri.Gangadhar Patil,

State Secretary,

Adhivaktha Parishath, North Karnataka.

President: Sri, Y. Srikanth Rao Advocate,

Chairman Managing Committee, S.C.A.B Law College, Raichur.

Presence: Sri. Sunil Kumar Bhandari,

Secretary Managing Committee, S.C.A.B.Law College, Raichur.

All are cordially invited

Principal, Staff & Students, S.C.A.B Law College, Raichur.