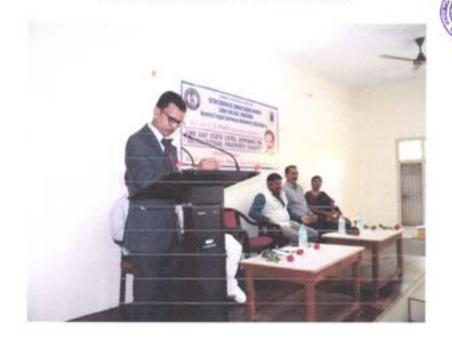

# Inaugural speech by Sri. Dayananda M BelureSenior Civil Judge & Member Secretary, D.L.S.A., Raichur.

Technical session by Chief Guest Prof. (Dr) Vishwanath M Registrar,
Raichur University Raichur.

Raichur, Chief Guest & Resource Person: Prof.(Dr) Vishwanath M

Registrar, Raichur University Raichur. Invocation prayer was performed by Malati of first year. Welcome address was given by Sri. Vijayakumar Hugar Advocate Co-ordinator Prof. (Dr) C.S Patil Felicitation Committee. then marked the formal inauguration with a symbolic gesture of lighting a lamp by the dignitaries.

Then valuable insights about IPR was shared by Sri. Dayananda M Belure Senior Civil Judge and Member Secretary DLSA Raichur through an inaugural address. Continuing the flow of knowledge an enlightening seminar on INTELLECTUAL PROPERTY RIGHTS was given by Prof.(Dr) Vishwanath M Registrar, Raichur University Raichur. Second session was taken by AM Mallikarunayya Asst. Prof. S.C.A.B Law College.