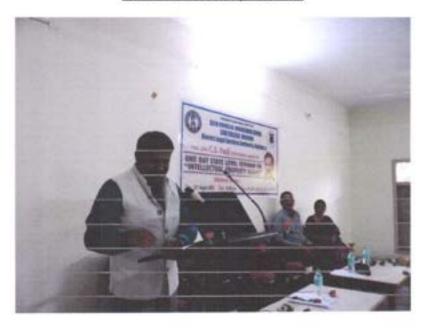

Then valuable insights about IPR was shared by Sri. Dayananda M Belure Senior Civil Judge and Member Secretary DLSA Raichur through an inaugural address. Continuing the flow of knowledge an enlightening seminar on INTELLECTUAL PROPERTY RIGHTS was given by Prof.(Dr) Vishwanath M Registrar, Raichur University Raichur. Second session was taken by AM Mallikarunayya Asst. Prof. S.C.A.B Law College.

Then a presidential address was delivered by Sri. Sunil kumar Bhandari Secretary, Managing Committee, S.C.A.B Law College, Raichur. And finally vote of thanks by AM Mallikarunayya Asst. Prof. S.C.A.B Law College.