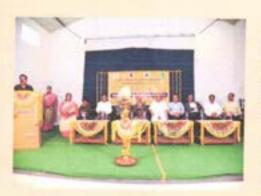

#### PREVENTION OF SEXUAL HARASSMENT ON WOMEN AT WORKING PLACE

Date: 25.11.2023 Time: 10:00AM

Venue: Seminar Hall, S.C.A.B Law College, Raichur.

Inauguration: Sri.Dayanand M. Belure,

Civil Judge (Sr.Division) & Member Secretary, District Legal Services Authority, Raichur.

Chief Guest: Sri. M. M. Lakshatti,

State General Secretary, Adhivaktha Parishath, North Kamataka.

Guest: Sri.Gangadhar Patil,

State Secretary,

Adhivaktha Parishath, North Karnataka.

President: Sri, Y. Srikanth Rao Advocate,

Chairman Managing Committee, S.C.A.B Law College, Raichur.

Presence: Sri. Sunil Kumar Bhandari,

Secretary Managing Committee, S.C.A.B.Law College, Raichur.

All are cordially invited

Principal, Staff & Students, S.C.A.B Law College, Raichur.

#### PROGRAMME SCHEDULE

1. Invocation Song : Smt. Malathi.B.S

Welcome Speech & Garland : Smt. Bharathi, Advocate.

District President, Adhivaktha Parishath,

Raichur.

Key Note : Sri.Gangadhar Patil,

State Secretary, Adhivaktha Parishath, North Karnataka.

#### REPORT

One Day Workshop On "Prevention Of Sexual Harassment On Women At Working Place" organized by the District Legal Services Authority, Adhivaktha Parishath & SCAB Law College, Raichur, at 10-00 AM on 25-11-2023 at Seth Chunilal Amarchand Bohra Law College Auditorium.

The programme was inaugurated by Sri. Dayanand M. Belure Civil Judge, (Senior Division) & Member Secretary District Legal Services Authority, Raichur.

Sri. M.M. Laksetty, State General Secretary Adhivaktha Parishath North Karnataka was the chief guest Sri. Gangadhar Patil, State Secretary Adhivaktha Parishath North Karnataka was the Guest.

Sri. Y Srikanth Rao, Advocate, Chairman of Managing Committee SCAB Law College, Raichur was presiding over the function.

Sri. Sunilkumar Bhandari, Secretary of Managing Committee SCAB Law College, Raichur, Principal Dr.Padma J & Executive members of the State Adhivaktha Parishath were present in the function.