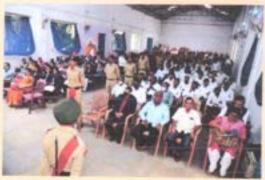

# NOTICE

All the Students are hereby informed to attend the One Day Workshop On "Prevention Of Sexual Harassment On Women At Working Place" organized by the District Legal Services Authority, Adhivaktha Parishath and SCAB Law College, Raichur, at 10-00 AM on 25-11-2023 at College Auditorium.

#### REPORT

One Day Workshop On "Prevention Of Sexual Harassment On Women At Working Place" organized by the District Legal Services Authority, Adhivaktha Parishath & SCAB Law College, Raichur, at 10-00 AM on 25-11-2023 at Seth Chunilal Amarchand Bohra Law College Auditorium.

The programme was inaugurated by Sri. Dayanand M. Belure Civil Judge, (Senior Division) & Member Secretary District Legal Services Authority, Raichur.

Sri. M.M. Laksetty, State General Secretary Adhivaktha Parishath North Karnataka was the chief guest Sri. Gangadhar Patil, State Secretary Adhivaktha Parishath North Karnataka was the Guest.