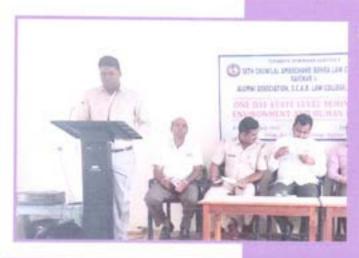

One Day State Level Seminar

"INTELLECTUAL PROPERTY RIGHTS"

DATE: 31-08-2023

Time: 10.00 A.M.

Venue: S.C.A.B Law College, Raichur.

Inauguration by

: Sri. Dayananda M Belure,

Senior Civil Judge & Member Secretary,

D.L.S.A., Raichur.

Chief Guest & Resource Person : Prof.(Dr) Vishwanath M

Registrar, Raichur University

Raichur.

President

: Sri Y . Srikanth Rao Advocate

Chairman, Managing Committee,

S.C.A.B Law College, Raichur.

Presence

: Sri. Sunilkumar Bhandari

Secretary, Managing Committee,

S.C.A.B Law College, Raichur.

: Dr. Padma J., Principal,

S.C.A.B Law College, Raichur.

: Cordially invites you :

Sri. Vijayakumar Hugar

#### ABOUT THE SEMINAR:

The seminar was conducted in association with Prof. (Dr) C.S Patil Felicitation Committee.

The seminar started at 10 A.M. with the arrival of inaugurator Sri.

Dayananda M Belure, Senior Civil Judge & Member Secretary, D.L.S.A.,

Raichur, Chief Guest & Resource Person: Prof.(Dr) Vishwanath M

Registrar, Raichur University Raichur. Invocation prayer was performed by Malati of first year. Welcome address was given by Sri. Vijayakumar Hugar Advocate Co-ordinator Prof. (Dr) C.S Patil Felicitation Committee. then marked the formal inauguration with a symbolic gesture of lighting a lamp by the dignitaries.

Then valuable insights about IPR was shared by Sri. Dayananda M Belure Senior Civil Judge and Member Secretary DLSA Raichur through an inaugural address. Continuing the flow of knowledge an enlightening seminar on INTELLECTUAL PROPERTY RIGHTS was given by Prof.(Dr) Vishwanath M Registrar, Raichur University Raichur. Second session was taken by AM Mallikarunayya Asst. Prof. S.C.A.B Law College.