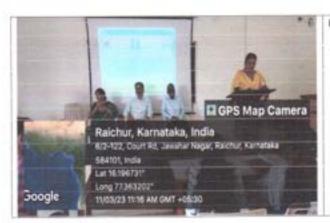

#### ABOUT THE SEMINAR:

The seminar was conducted in association with Prof. (Dr) C.S Patil Felicitation Committee.

The seminar started at 10 A.M. with the arrival of inaugurator Sri.

Dayananda M Belure, Senior Civil Judge & Member Secretary, D.L.S.A.,

Raichur, Chief Guest & Resource Person: Prof.(Dr) Vishwanath M

Registrar, Raichur University Raichur. Invocation prayer was performed by Malati of first year. Welcome address was given by Sri. Vijayakumar Hugar Advocate Co-ordinator Prof. (Dr) C.S Patil Felicitation Committee. then marked the formal inauguration with a symbolic gesture of lighting a lamp by the dignitaries.