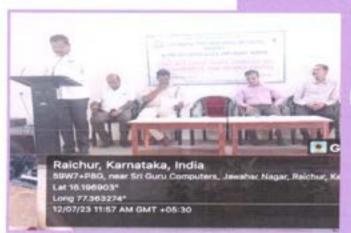

One Day State Level Seminar

"INTELLECTUAL PROPERTY RIGHTS"

DATE: 31-08-2023

Time: 10.00 A.M.

Venue: S.C.A.B Law College, Raichur.

Inauguration by

: Sri. Dayananda M Belure,

Senior Civil Judge & Member Secretary,

D.L.S.A., Raichur.

Chief Guest & Resource Person : Prof.(Dr) Vishwanath M

Registrar, Raichur University

Raichur.

President

: Sri Y . Srikanth Rao Advocate

Chairman, Managing Committee,

S.C.A.B Law College, Raichur.

Presence

: Sri. Sunilkumar Bhandari

Secretary, Managing Committee,

S.C.A.B Law College, Raichur.

: Dr. Padma J., Principal,

S.C.A.B Law College, Raichur.

: Cordially invites you :

Sri. Vijayakumar Hugar

#### ABOUT THE SEMINAR:

The seminar was conducted in association with Prof. (Dr) C.S Patil Felicitation Committee.

The seminar started at 10 A.M. with the arrival of inaugurator Sri.

Dayananda M Belure, Senior Civil Judge & Member Secretary, D.L.S.A.,

Raichur, Chief Guest & Resource Person: Prof.(Dr) Vishwanath M

Registrar, Raichur University Raichur. Invocation prayer was performed by Malati of first year. Welcome address was given by Sri. Vijayakumar Hugar Advocate Co-ordinator Prof. (Dr) C.S Patil Felicitation Committee. then marked the formal inauguration with a symbolic gesture of lighting a lamp by the dignitaries.

Then valuable insights about IPR was shared by Sri. Dayananda M Belure Senior Civil Judge and Member Secretary DLSA Raichur through an inaugural address. Continuing the flow of knowledge an enlightening seminar on INTELLECTUAL PROPERTY RIGHTS was given by Prof.(Dr) Vishwanath M Registrar, Raichur University Raichur. Second session was taken by AM Mallikarunayya Asst. Prof. S.C.A.B Law College.