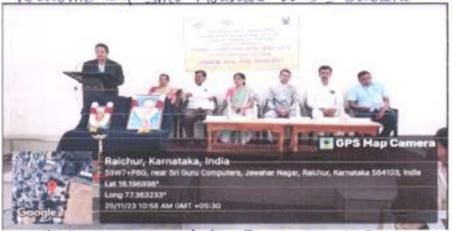

# NOTICE

All the Students are hereby informed to attend the One Day Workshop On "Prevention Of Sexual Harassment On Women At Working Place" organized by the District Legal Services Authority, Adhivaktha Parishath and SCAB Law College, Raichur, at 10-00 AM on 25-11-2023 at College Auditorium.

#### PREVENTION OF SEXUAL HARASSMENT ON WOMEN AT WORKING PLACE

Date: 25.11.2023 Time: 10:00AM

Venue: Seminar Hall, S.C.A.B Law College, Raichur.

Inauguration: Sri.Dayanand M. Belure,

Civil Judge (Sr.Division) & Member Secretary, District Legal Services Authority, Raichur.

Chief Guest: Sri. M. M. Lakshatti,

State General Secretary, Adhivaktha Parishath, North Kamataka.

Guest: Sri.Gangadhar Patil,

State Secretary,

Adhivaktha Parishath, North Karnataka.

President: Sri, Y. Srikanth Rao Advocate,

Chairman Managing Committee, S.C.A.B Law College, Raichur.

Presence: Sri. Sunil Kumar Bhandari,

Secretary Managing Committee, S.C.A.B.Law College, Raichur.

All are cordially invited

Principal, Staff & Students, S.C.A.B Law College, Raichur.