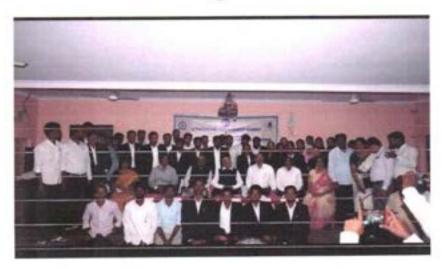

Lecture/2018-19/9\_738

Date: 14.03.2019

To,

The Principal, Seth Chunilal Amarchand Bohra Law College Raichur

Sir/Madam,

Sub: Conducting of KSLU's Decennial Lecture in your College - reg.

With reference to the above subject, you have agreed for conducting decennial lecture by Hon'ble Mr. Justice Shivaraj Patil on 27th April 2019. Kindly make necessary arrangements for the said lecture. An amount of Rs. 25,000/- will be earmarked for arranging decennial lecture which includes expenses of travelling and stay of the learned speaker.

Vice Chancellor

Jehn Met

PRINCIPAL SETH CHUNILAL AMARCHAND BOHRA LAW COLLEGE, RAICHUR-584 103.







PRINCIPAL
SETH CHUNILAL AMARCHAND BOHRA
LAW COLLEGE, RAICHUR-584 103.



## THE KSLU DECENNIAL LECTURE ON INDIAN CONSTITUTION IN ACTION - 70 YEARS

-2-







# SETH CHUNILAL AMARCHAND BOHRA LAW COLLEGE, RAICHUR.

| Topic! "One day Summers on Imotion | Constitution in Actions - To yourse & |
|------------------------------------|---------------------------------------|
| Time: \$6-00And                    | Constitution in Action To years &     |

| SL No. | Name            | College Name            | Mobile Number