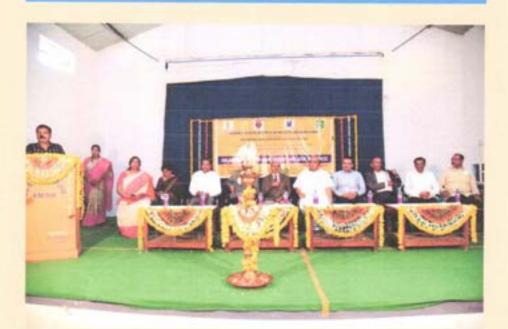

#### ABOUT THE SEMINAR:

The seminar was conducted in association with Prof. (Dr) C.S Patil Felicitation Committee.

The seminar started at 10 A.M. with the arrival of inaugurator Sri.

Dayananda M Belure, Senior Civil Judge & Member Secretary, D.L.S.A.,

Raichur, Chief Guest & Resource Person: Prof.(Dr) Vishwanath M

Registrar, Raichur University Raichur. Invocation prayer was performed by Malati of first year. Welcome address was given by Sri. Vijayakumar Hugar Advocate Co-ordinator Prof. (Dr) C.S Patil Felicitation Committee. then marked the formal inauguration with a symbolic gesture of lighting a lamp by the dignitaries.

# Inauguration by the dignitaries