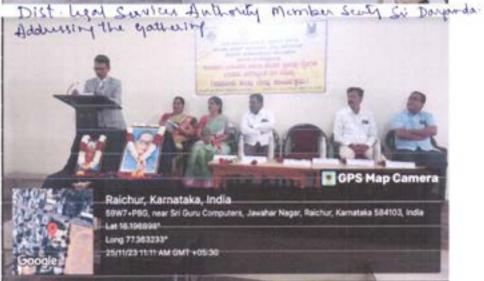

The programme was inaugurated by Sri. Dayanand M. Belure Civil Judge, (Senior Division) & Member Secretary District Legal Services Authority, Raichur.

Sri. M.M. Laksetty, State General Secretary Adhivaktha Parishath North Karnataka was the chief guest Sri. Gangadhar Patil, State Secretary Adhivaktha Parishath North Karnataka was the Guest.

Sri. Y Srikanth Rao, Advocate, Chairman of Managing Committee SCAB Law College, Raichur was presiding over the function.

Sri. Sunilkumar Bhandari, Secretary of Managing Committee SCAB Law College, Raichur, Principal Dr.Padma J & Executive members of the State Adhivaktha Parishath were present in the function.