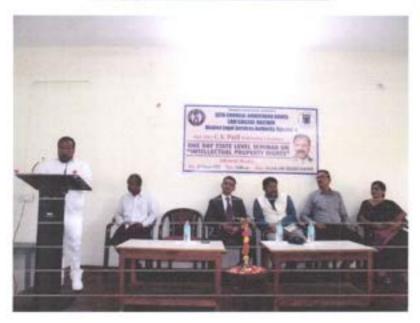

hem with specific trademarks, copyrights, or patents. This creates trust in the market and safeguards against imitation or counterfeit goods.

It is important to note that the jurisdiction of the court will vary depending on the specific Act and the nature of the dispute. For instance, copyright disputes are generally heard by the District Courts or the High Courts, while patent disputes are dealt with by the Intellectual Property Appellate Board (IPAB) and the High Court.

# Inaugural speech by Sri. Dayananda M BelureSenior Civil Judge & Member Secretary, D.L.S.A., Raichur.



Technical session by Chief Guest Prof. (Dr) Vishwanath M Registrar,
Raichur University Raichur.



# Welcome and introduction by Sri Vijayakumar Hugar Co-ordinator

### Prof.(Dr) C.S Patil Felicitation Committee





# Inauguration by the dignitaries



# **Participants**







#### Taranath Shikshana Samsthe Seth Chunilal Amarchand Bohra Law College, Raichur.

# STUDENT / PARTICIPANTS ATTENDANCE

Topic: STATE LEVEL SEMINAR ON 'INTELLETUAL PROPERTY RIGHTS' Time: 10:30.A.M.

Venue: S.C.A.B.Law College Raichur.

Date: 31.08.2023.

| SL No. | Name               | College Name                     | Mobile Number | Signature |
|--------|--------------------|----------------------------------|---------------|-----------|
| 01     | D. Sheela Kumai    | DOO B.RB Callage of              | 9 448477676   |           |
| 02     | SamketKusnoor      | Commerce Reserve                 | 9036999344    | Jouret .  |
| 03     | Promod Kumas       | BRB. College of Comments         | 9481199784    | DE 1+     |
| 04