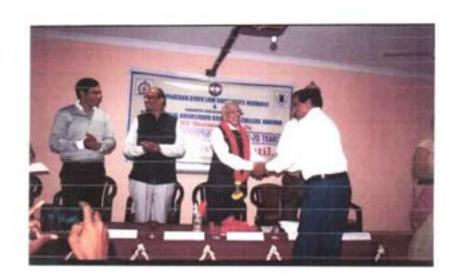

The programme was inaugurated by Sri. Dayanand M. Belure Civil Judge, (Senior Division) & Member Secretary District Legal Services Authority, Raichur.

Sri. M.M. Laksetty, State General Secretary Adhivaktha Parishath North Karnataka was the chief guest Sri. Gangadhar Patil, State Secretary Adhivaktha Parishath North Karnataka was the Guest.

Sri. Y Srikanth Rao, Advocate, Chairman of Managing Committee SCAB Law College, Raichur was presiding over the function.

Sri. Sunilkumar Bhandari, Secretary of Managing Committee SCAB Law College, Raichur, Principal Dr.Padma J & Executive members of the State Adhivaktha Parishath were present in the function.