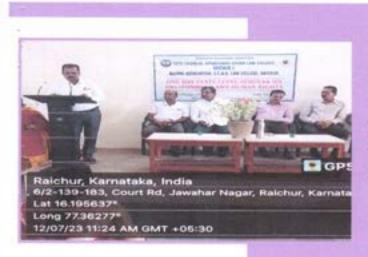

One Day State Level Seminar

"INTELLECTUAL PROPERTY RIGHTS"

DATE: 31-08-2023

Time: 10.00 A.M.

Venue: S.C.A.B Law College, Raichur.

Inauguration by

: Sri. Dayananda M Belure,

Senior Civil Judge & Member Secretary,

D.L.S.A., Raichur.

Chief Guest & Resource Person : Prof.(Dr) Vishwanath M

Registrar, Raichur University

Raichur.

President

: Sri Y . Srikanth Rao Advocate

Chairman, Managing Committee,

S.C.A.B Law College, Raichur.

Presence

: Sri. Sunilkumar Bhandari

Secretary, Managing Committee,

S.C.A.B Law College, Raichur.

: Dr. Padma J., Principal,

S.C.A.B Law College, Raichur.

: Cordially invites you :

Sri. Vijayakumar Hugar

#### ABOUT THE SEMINAR:

The seminar was conducted in association with Prof. (Dr) C.S Patil Felicitation Committee.

The seminar started at 10 A.M. with the arrival of inaugurator Sri.

Dayananda M Belure, Senior Civil Judge & Member Secretary, D.L.S.A.,

Raichur, Chief Guest & Resource Person: Prof.(Dr) Vishwanath M

Registrar, Raichur University Raichur. Invocation prayer was performed by Malati of first year. Welcome address was given by Sri. Vijayakumar Hugar Advocate Co-ordinator Prof. (Dr) C.S Patil Felicitation Committee. then marked the formal inauguration with a symbolic gesture of lighting a lamp by the dignitaries.

Then valuable insights about IPR was shared by Sri. Dayananda M Belure Senior Civil Judge and Member Secretary DLSA Raichur through an inaugural address. Continuing the flow of knowledge an enlightening seminar on INTELLECTUAL PROPERTY RIGHTS was given by Prof.(Dr) Vishwanath M Registrar, Raichur University Raichur. Second session was taken by AM Mallikarunayya Asst. Prof. S.C.A.B Law College.