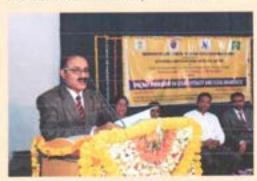

Then valuable insights about IPR was shared by Sri. Dayananda M Belure Senior Civil Judge and Member Secretary DLSA Raichur through an inaugural address. Continuing the flow of knowledge an enlightening seminar on INTELLECTUAL PROPERTY RIGHTS was given by Prof.(Dr) Vishwanath M Registrar, Raichur University Raichur. Second session was taken by AM Mallikarunayya Asst. Prof. S.C.A.B Law College.

# Inaugural speech by Sri. Dayananda M BelureSenior Civil Judge & Member Secretary, D.L.S.A., Raichur.

Technical session by Chief Guest Prof. (Dr) Vishwanath M Registrar,
Raichur University Raichur.