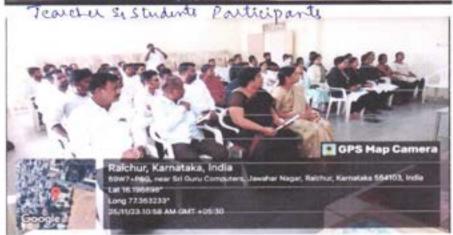

# NOTICE

All the Students are hereby informed to attend the One Day Workshop On "Prevention Of Sexual Harassment On Women At Working Place" organized by the District Legal Services Authority, Adhivaktha Parishath and SCAB Law College, Raichur, at 10-00 AM on 25-11-2023 at College Auditorium.

#### REPORT

One Day Workshop On "Prevention Of Sexual Harassment On Women At Working Place" organized by the District Legal Services Authority, Adhivaktha Parishath & SCAB Law College, Raichur, at 10-00 AM on 25-11-2023 at Seth Chunilal Amarchand Bohra Law College Auditorium.

# **Participants**