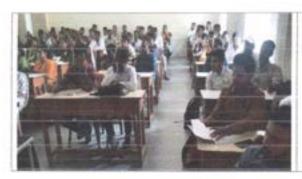

hur In Association with Cyber Crime Brach, District Police Department, Raichur

Organized One day Workshop on

#### 'CYBER CRIME'

Date: 11-03-2023 Monday

Time- 11-009M

Chief guest

Sri. Mahantesh T Police Inspector

Cyber Police Station, Raichur

Venue: College Auditorium

Presiding

Sri. Srikanth Advocate

Secretary, Managing Committee Law College, Raichur

Presence

Sunil kumar Bhandari

Secretary of Managing Committee Law College, Raichur

Smt. Padma J Principal, Law College, Raichur

## All are Cordially Invited

Narayan Swamy G Co-Ordinator IQAC A.M.Malfikarjunayya Co- Ordinator Legal AID Cell

Students and Staff
Seth Chunilal Amarchand Bohra Law College, Raichur



Introduction of the Guest by Malathi



Resource Persons: Sri. Mahantesh T Inspector Cyber Police Station , Raichur



Participants Present

#### SETH CHUNILAL AMARCHAND BOHRA LAW COLLEGE

A

Dr. Padma.J Principal RAICHUR – 584 103. (Karnataka )
( Affiliated to Karnataka State Law University, Hubballi )
("ACCREDITED WITH 'B' GRADE BY NAAC")

("Recognized by Bar Council of India, New Delhi")

Ph. (O) 08532-240226/9448153186

E-mail: Scablawcollege@gmail.com Padmajjagirdar@gmail.com

## Report

The Seth Chunilal Amarchand Bohra Law College Organised the One Day Work Shop on Cyber Crime, at 11-00 AM On 11th March 2023 at Seminar Hall of the College. Sri. T Mahantesh Police Inspector of Cyber Police Station, Raichur was the Resource Person. Principal Smt. Padma J was presiding over the programme. A.M.Mallikarjunayya Asst. Prof and Co-Ordinator Legal Aid Cell Welcomed the Guest and gathering. Resource Person