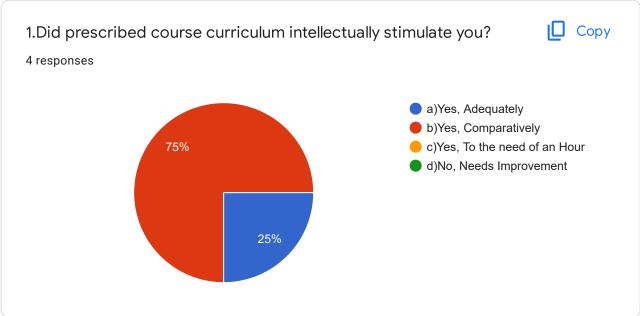

# Alumni Feedback on Curriculum (2020-21)

4 responses

Publish analytics

Name of the Alumni

4 responses

Virupakshayya

**Govind Das** 

RAMESH ADVOCATE

**ANURAJ** 

Programme Name & Batch

4 responses

3Year LL. B. 2015

LLB 3YEARS 2017

SA

3 YEAR LLB 202

















6.Did the Curriculum fulfill your expectations? Any suggestion on shortcoming of your learning during the course?

2 responses

Hardworking

NO

7.Any Suggestion on academics for its future enhancement?

3 responses

Required Exlent faculty

Work

**NOTHING** 

**ID CARD ANYONE** 

2 responses





# Parents Feedback on Curriculum (2020-21)

1 response

Publish analytics

### PARENT'S NAME

1 response

Veerangouda

### STUDENT NAME

1 response

Mallikarjun





# REGISTRATION NUMBER 1 response 20218111026 PROGRAMME / COURSE

















6.Any other suggestions to improve the syllabus 0 responses

No responses yet for this question.



### PROOF OF PARENTS ID CARD

0 responses

No responses yet for this question.

This content is neither created nor endorsed by Google.  $\un