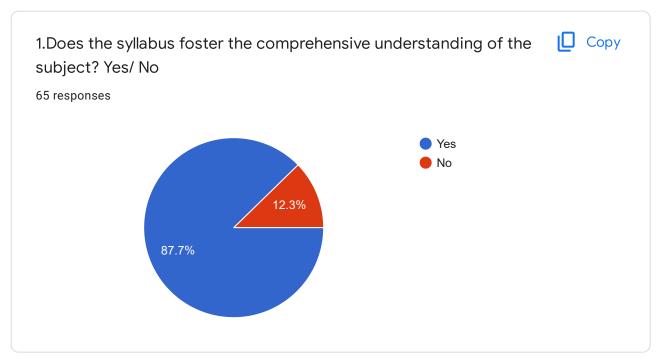

# STUDENT FEEDBACK

65 responses

Publish analytics

This content is neither created nor endorsed by Google. Report Abuse - Terms of Service - Privacy Policy