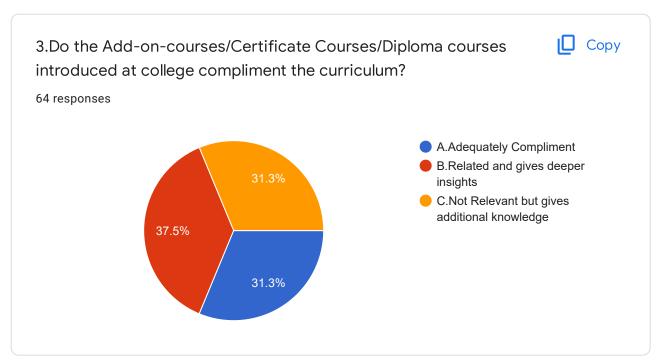

# STUDENT FEEDBACK

65 responses

Publish analytics

This content is neither created nor endorsed by Google. Report Abuse - Terms of Service - Privacy Policy