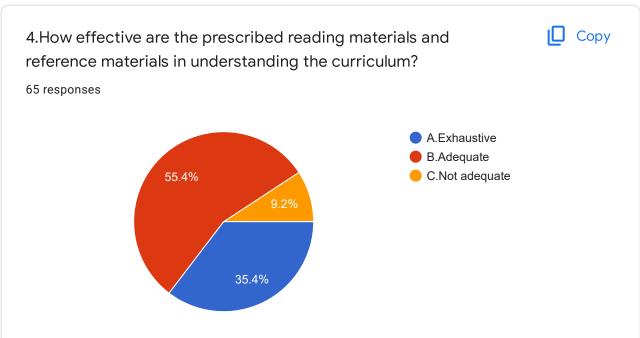

# STUDENT FEEDBACK

65 responses

Publish analytics

This content is neither created nor endorsed by Google. Report Abuse - Terms of Service - Privacy Policy