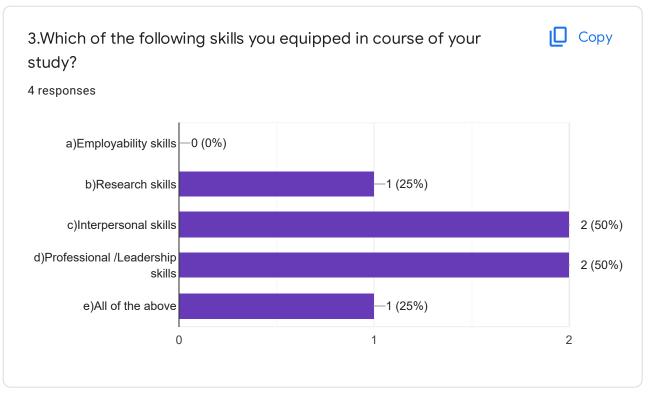

# Alumni Feedback on Curriculum (2020-21)

4 responses

Publish analytics

Name of the Alumni

4 responses

Virupakshayya

**Govind Das** 

RAMESH ADVOCATE

**ANURAJ** 

Programme Name & Batch

4 responses

3Year LL. B. 2015

LLB 3YEARS 2017

SA

3 YEAR LLB 202

















6.Did the Curriculum fulfill your expectations? Any suggestion on shortcoming of your learning during the course?

2 responses

Hardworking

NO

7.Any Suggestion on academics for its future enhancement?

3 responses

Required Exlent faculty

Work

**NOTHING** 

**ID CARD ANYONE** 

2 responses





# Parents Feedback on Curriculum (2020-21)

1 response

Publish analytics

### PARENT'S NAME

1 response

Veerangouda

### STUDENT NAME

1 response

Mallikarjun





# REGISTRATION NUMBER 1 response 20218111026 PROGRAMME / COURSE

















6.Any other suggestions to improve the syllabus 0 responses

No responses yet for this question.



### PROOF OF PARENTS ID CARD

0 responses

No responses yet for this question.

This content is neither created nor endorsed by Google.  $\underl