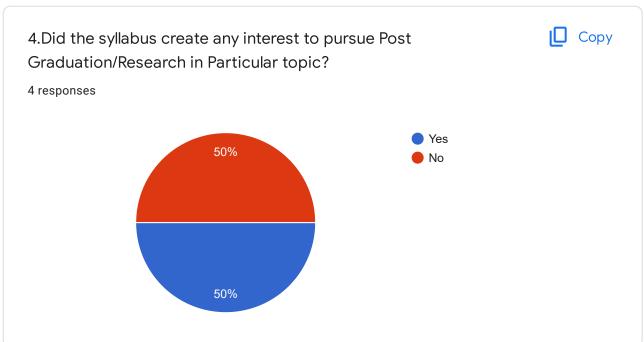

# Alumni Feedback on Curriculum (2020-21)

4 responses

Publish analytics

Name of the Alumni

4 responses

Virupakshayya

**Govind Das** 

RAMESH ADVOCATE

**ANURAJ** 

Programme Name & Batch

4 responses

3Year LL. B. 2015

LLB 3YEARS 2017

SA

3 YEAR LLB 202

















6.Did the Curriculum fulfill your expectations? Any suggestion on shortcoming of your learning during the course?

2 responses

Hardworking

NO

7.Any Suggestion on academics for its future enhancement?

3 responses

Required Exlent faculty

Work

**NOTHING** 

**ID CARD ANYONE** 

2 responses





# Parents Feedback on Curriculum (2020-21)

1 response

Publish analytics

### PARENT'S NAME

1 response

Veerangouda

### STUDENT NAME

1 response

Mallikarjun





# REGISTRATION NUMBER 1 response 20218111026 PROGRAMME / COURSE

















6.Any other suggestions to improve the syllabus 0 responses

No responses yet for this question.



### PROOF OF PARENTS ID CARD

0 responses

No responses yet for this question.

This content is neither created nor endorsed by Google.  $\underlin