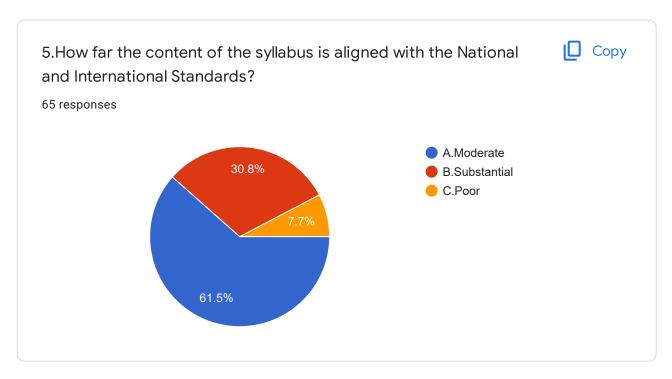

# STUDENT FEEDBACK

65 responses

Publish analytics

This content is neither created nor endorsed by Google. Report Abuse - Terms of Service - Privacy Policy