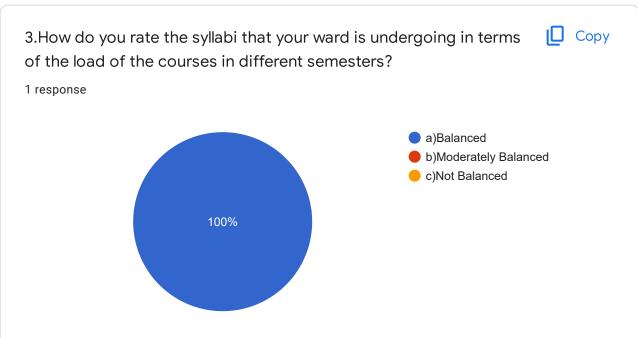

on Curriculum (2020-21)

4 responses

Publish analytics

Name of the Alumni

4 responses

Virupakshayya

**Govind Das** 

RAMESH ADVOCATE

**ANURAJ** 

Programme Name & Batch

4 responses

3Year LL. B. 2015

LLB 3YEARS 2017

SA

3 YEAR LLB 202

















6.Did the Curriculum fulfill your expectations? Any suggestion on shortcoming of your learning during the course?

2 responses

Hardworking

NO

7.Any Suggestion on academics for its future enhancement?

3 responses

Required Exlent faculty

Work

**NOTHING** 

**ID CARD ANYONE** 

2 responses





# Parents Feedback on Curriculum (2020-21)

1 response

Publish analytics

### PARENT'S NAME

1 response

Veerangouda

### STUDENT NAME

1 response

Mallikarjun





# REGISTRATION NUMBER 1 response 20218111026 PROGRAMME / COURSE

















6.Any other suggestions to improve the syllabus 0 responses

No responses yet for this question.



### PROOF OF PARENTS ID CARD

0 responses

No responses yet for this question.

This content is neither created nor endorsed by Google.  $\underline{\textbf{Report Abuse}} - \underline{\textbf{Terms of Service}} - \underline{\textbf{Privacy Policy}}$ 



# STUDENT FEEDBACK

65 responses

Publish analytics















This content is neither created nor endorsed by Google. Report Abuse - Terms of Service - Privacy Policy



# TEACHERS FEEDBACK

5 responses

Publish analytics

### NAME

5 responses

Padma J

Uma Ramu

A. M. Mallikarjunayya

Vasundhara

NARAYANASWAMY G





























This content is neither created nor endorsed by Google. Report Abuse - Terms of Service