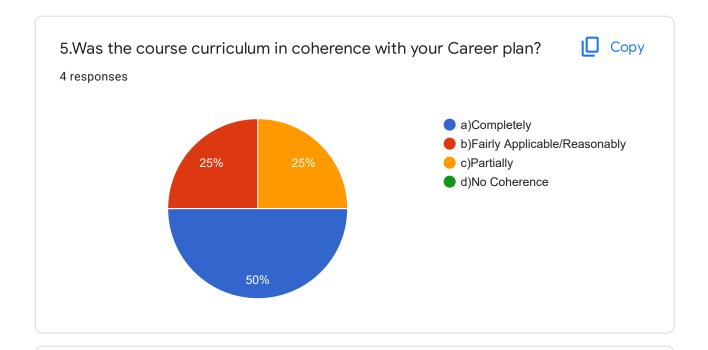

# Alumni Feedback on Curriculum (2020-21)

4 responses

Publish analytics

Name of the Alumni

4 responses

Virupakshayya

**Govind Das** 

RAMESH ADVOCATE

**ANURAJ** 

Programme Name & Batch

4 responses

3Year LL. B. 2015

LLB 3YEARS 2017

SA

3 YEAR LLB 202

















6.Did the Curriculum fulfill your expectations? Any suggestion on shortcoming of your learning during the course?

2 responses

Hardworking

NO

7.Any Suggestion on academics for its future enhancement?

3 responses

Required Exlent faculty

Work

**NOTHING** 

**ID CARD ANYONE** 

2 responses





# Parents Feedback on Curriculum (2020-21)

1 response

Publish analytics

### PARENT'S NAME

1 response

Veerangouda

### STUDENT NAME

1 response

Mallikarjun





# REGISTRATION NUMBER 1 response 20218111026 PROGRAMME / COURSE

















6.Any other suggestions to improve the syllabus 0 responses

No responses yet for this question.



### PROOF OF PARENTS ID CARD

0 responses

No responses yet for this question.

This content is neither created nor endorsed by Google.  $\underline{\t