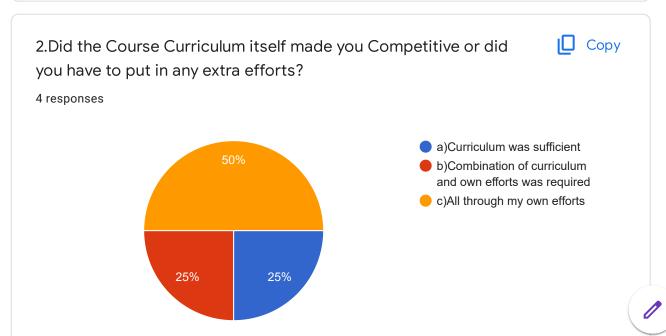

# Alumni Feedback on Curriculum (2020-21)

4 responses

Publish analytics

Name of the Alumni

4 responses

Virupakshayya

**Govind Das** 

RAMESH ADVOCATE

**ANURAJ** 

Programme Name & Batch

4 responses

3Year LL. B. 2015

LLB 3YEARS 2017

SA

3 YEAR LLB 202

















6.Did the Curriculum fulfill your expectations? Any suggestion on shortcoming of your learning during the course?

2 responses

Hardworking

NO

7.Any Suggestion on academics for its future enhancement?

3 responses

Required Exlent faculty

Work

**NOTHING** 

**ID CARD ANYONE** 

2 responses





# Parents Feedback on Curriculum (2020-21)

1 response

Publish analytics

### PARENT'S NAME

1 response

Veerangouda

### STUDENT NAME

1 response

Mallikarjun





# REGISTRATION NUMBER 1 response 20218111026 PROGRAMME / COURSE

















6.Any other suggestions to improve the syllabus 0 responses

No responses yet for this question.



### PROOF OF PARENTS ID CARD

0 responses

No responses yet for this question.

This content is neither created nor endorsed by Google.  $\unde