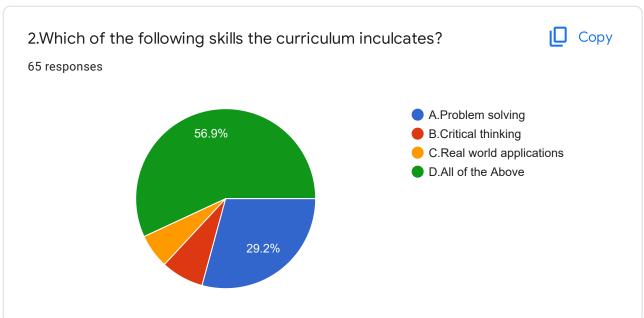

# STUDENT FEEDBACK

65 responses

Publish analytics

This content is neither created nor endorsed by Google. Report Abuse - Terms of Service - Privacy Policy